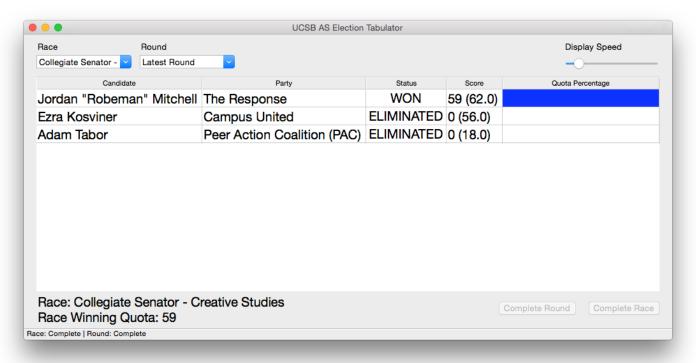

## **Collegiate Senator - Creative Studies**

| Jordan "Robeman" Mitchell | 53  | 44.92% |
|---------------------------|-----|--------|
| Ezra Kosviner             | 47  | 39.83% |
| Adam Tabor                | 18  | 15.25% |
|                           |     |        |
| Total                     | 118 |        |