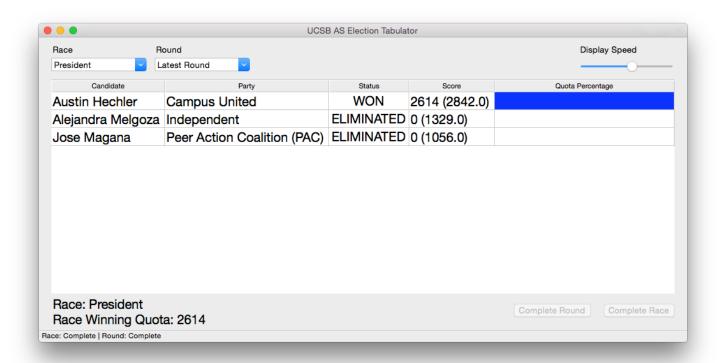

### **President**

| Austin Hechler    | 2842 | 54.37% |
|-------------------|------|--------|
| Alejandra Melgoza | 1329 | 25.43% |
| Jose Magana       | 1056 | 20.20% |
|                   |      |        |
| Total             | 5227 |        |