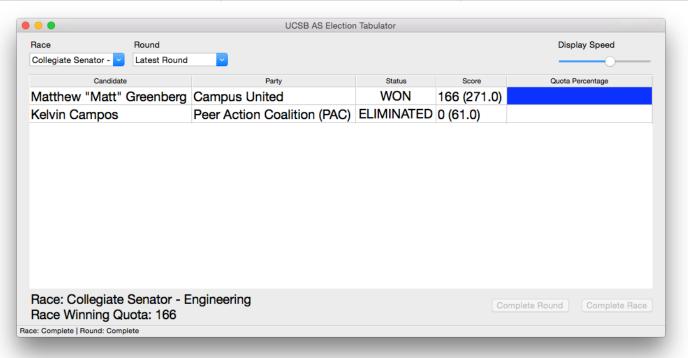

## **Collegiate Senator - Engineering**

| Matthew "Matt" Greenberg | 271 | 81.63% |
|--------------------------|-----|--------|
| Kelvin Campos            | 61  | 18.37% |
|                          |     |        |
| Total                    | 332 |        |