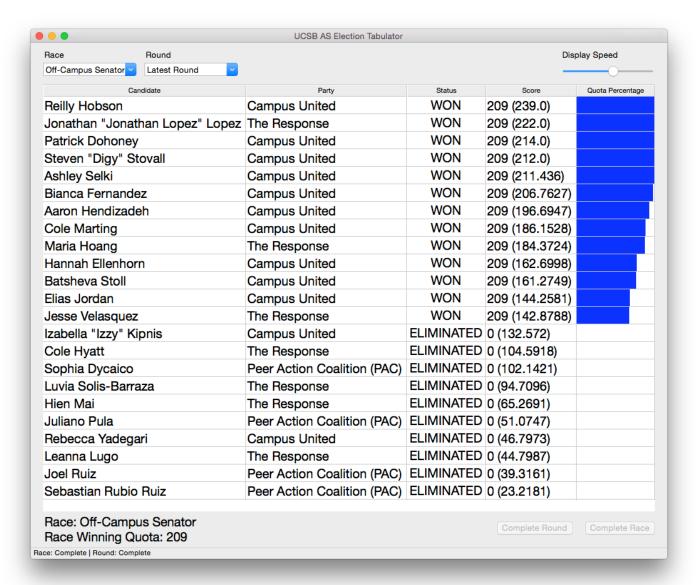

## **Off-Campus**

| Reilly Hobson                      | 239  | 8.20% |
|------------------------------------|------|-------|
| Jonathan "Jonathan Lopez"<br>Lopez | 222  | 7.62% |
| Patrick Dohoney                    | 214  | 7.34% |
| Steven "Digy" Stovall              | 212  | 7.27% |
| Ashley Selki                       | 201  | 6.90% |
| Bianca Fernandez                   | 181  | 6.21% |
| Aaron Hendizadeh                   | 175  | 6.00% |
| Cole Marting                       | 172  | 5.90% |
| Maria Hoang                        | 149  | 5.11% |
| Hannah Ellenhorn                   | 145  | 4.97% |
| Batsheva Stoll                     | 133  | 4.56% |
| Elias Jordan                       | 134  | 4.60% |
| Jesse Velasquez                    | 117  | 4.01% |
| Izabella "Izzy" Kipnis             | 123  | 4.22% |
| Cole Hyatt                         | 87   | 2.98% |
| Sophia Dycaico                     | 91   | 3.12% |
| Luvia Solis-Barraza                | 66   | 2.26% |
| Hien Mai                           | 61   | 2.09% |
| Juliano Pula                       | 45   | 1.54% |
| Rebecca Yadegari                   | 45   | 1.54% |
| Leanna Lugo                        | 44   | 1.51% |
| Joel Ruiz                          | 36   | 1.23% |
| Sebastian Rubio Ruiz               | 23   | 0.79% |
|                                    |      |       |
| Total                              | 2915 |       |