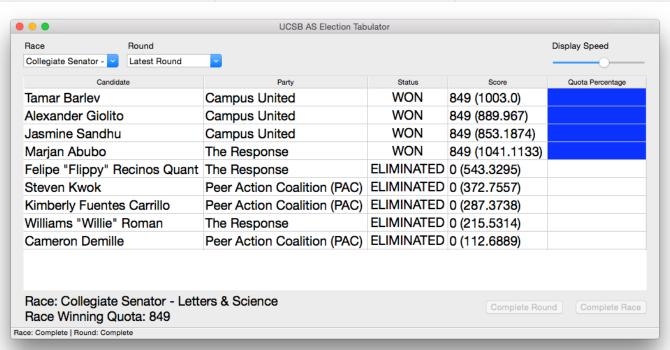

## Collegiate Senator - Letters & Science

| Tamar Barlev                     | 849  | 20.21% |
|----------------------------------|------|--------|
| Alexander Giolito                | 736  | 17.52% |
| Jasmine Sandhu                   | 670  | 15.95% |
| Marjan Abubo                     | 648  | 15.43% |
| Felipe "Flippy" Recinos<br>Quant | 358  | 8.52%  |
| Steven Kwok                      | 268  | 6.38%  |
| Kimberly Fuentes Carrillo        | 242  | 5.76%  |
| Williams "Willie" Roman          | 207  | 4.93%  |
| Cameron Demille                  | 111  | 2.64%  |
|                                  |      |        |
| Total                            | 4200 |        |