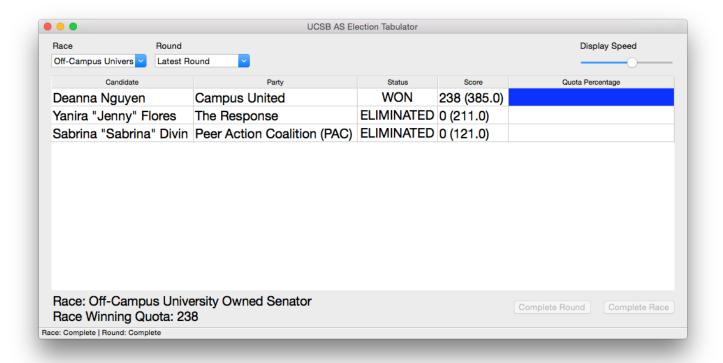

## **Off-Campus University Owned**

| Deanna Nguyen           | 193 | 40.55% |
|-------------------------|-----|--------|
| Yanira "Jenny" Flores   | 162 | 34.03% |
| Sabrina "Sabrina" Divin | 121 | 25.42% |
|                         |     |        |
| Total                   | 476 |        |