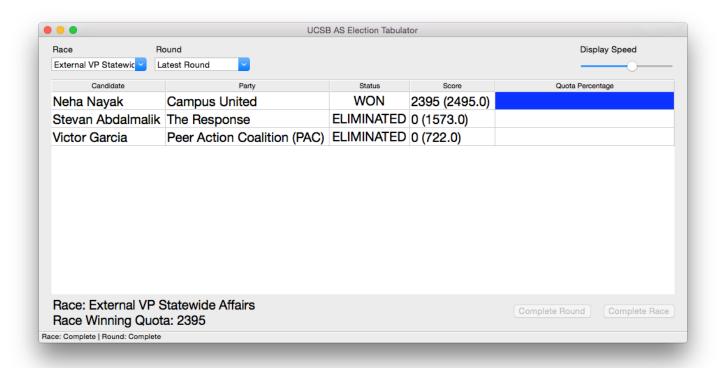

### **External Vice President - Statewide Affairs**

| Neha Nayak        | 2495 | 52.09% |
|-------------------|------|--------|
| Stevan Abdalmalik | 1573 | 32.84% |
| Victor Garcia     | 722  | 15.07% |
|                   |      |        |
| Total             | 4790 |        |