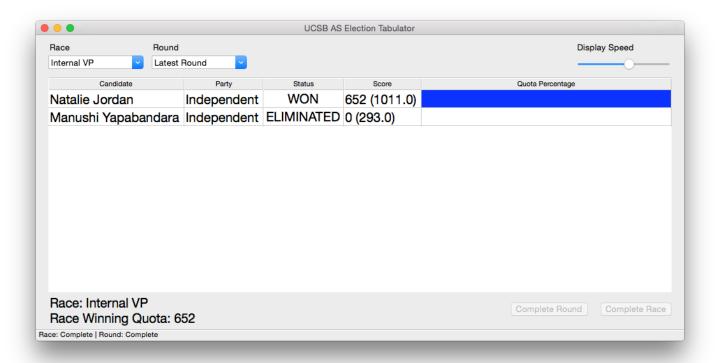

### **Internal Vice President**

| Natalie Jordan      | 1011 | 77.53% |
|---------------------|------|--------|
| Manushi Yapabandara | 293  | 22.47% |
|                     |      |        |
| Total               | 1304 |        |