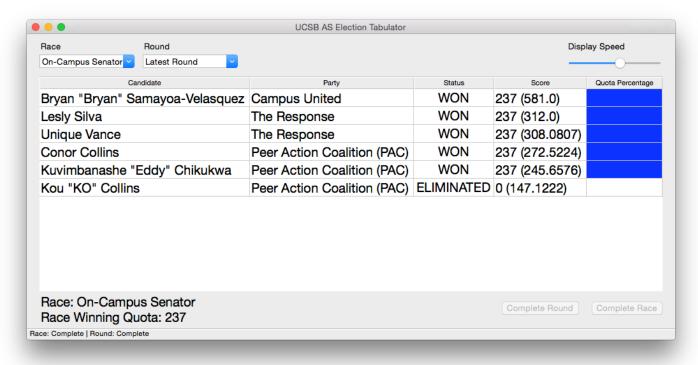

## **On-Campus**

| Bryan "Bryan" Samayoa-<br>Velasquez | 581  | 40.97% |
|-------------------------------------|------|--------|
| Lesly Silva                         | 312  | 22.00% |
| Unique Vance                        | 231  | 16.29% |
| Conor Collins                       | 130  | 9.17%  |
| Kuvimbanashe "Eddy"<br>Chikukwa     | 84   | 5.92%  |
| Kou "KO" Collins                    | 80   | 5.64%  |
|                                     |      |        |
| Total                               | 1418 |        |